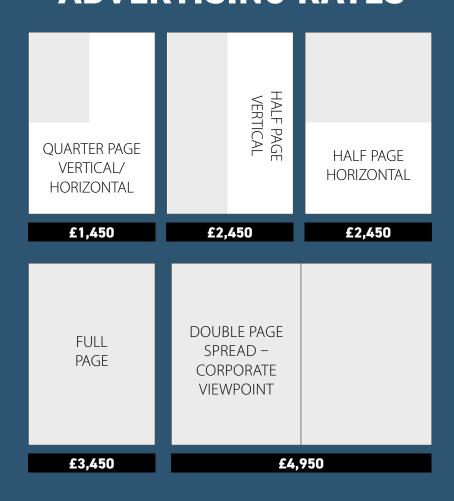

# **ADVERTISING RATES**

| <br>   |          |             |
|--------|----------|-------------|
| BANNER |          | CEMENT      |
| DANNER | AIJVERII | 3 F W F W I |

 2 months
 4 months
 6 months
 1 year

 £1,000
 £1,500
 £2,000
 £3,000

Special positions by request All prices subject to VAT at standard rate